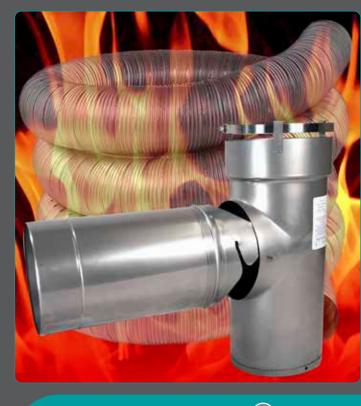

## **Z-Flex Triple Lock Smoothcore**Patented airtight Triple-Lock Construction & exclusive Z-LOK Tee

Platinum Flow™ Innovative Self-Sealing Round
Duct System incorporates both factory installed EPDM double safe
gaskets and calibrated sizing. Complete system available in single
wall, double wall insulated, as well as custom design capabilities.
Designed to exceed SMACNA's duct construction standards.
Leakage Class 3

Triple Lock® & Fabriflex™ Duct Industry's

strongest flexible air duct and connectors. Insulated, acoustical, mechanical lock. No adhesives. UL / ULC Listed for low, medium and high pressure applications.