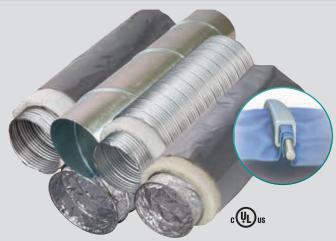

Triple Lock® & Fabriflex™ Duct Industry's

strongest flexible air duct and connectors. Insulated, acoustical, mechanical lock. No adhesives. UL / ULC Listed for low, medium and high pressure applications.